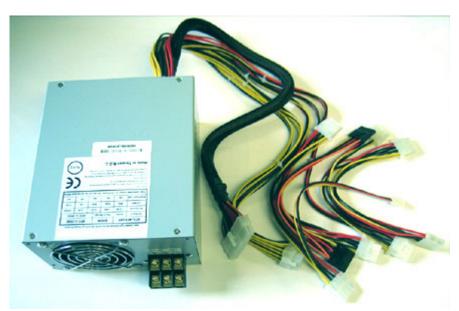

289.00 EUR incl. 19% VAT, plus shipping

STC-24450 fan-controller

450W DC ATX P4 Power Supply (18-36VDC)

Now you can power every PC in your truck. 450W power and Pentium-4 connector are giving you all possibilities! The ATX connector has 24 pins. Along with the power supply there is a 24pol to 20pol ATX adapter included.

150mm[W] × 140mm[L] × 86mm[H] Standard ATX PS/2 size Dimensions

Weight 2.4 kgs Input Voltage Range 18 - 36VDC

**Output Power** 

450W maximum

+3.3V: 30A **Output Power** +5.0V: 40A maximum (rails) +12.0V: 35A Remote sensing +5V and +3.3V